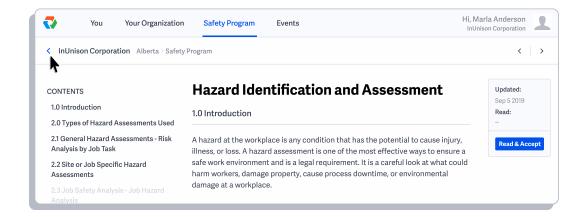

### Step 5

Navigate the program using the Table of Contents on the left or scrolling through the document.

#### Step 6

Once you have reviewed each section in the Corporate Safety Program and Safe Work Practices, click the Read and Accept button on the right side of your screen.