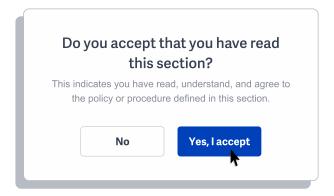

# Step 7

A pop up window will appear confirming that you have accepted and read this section. Click "Yes, I accept" to confirm.

Note that the Read and Accept box has date stamped your confirmation and turned grey.