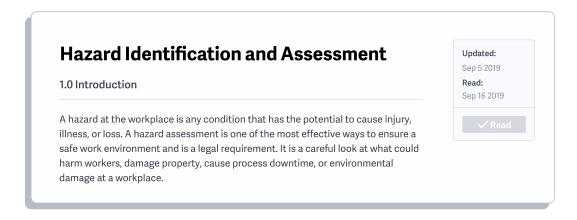

#### Step 6

Once you have reviewed each section in the Corporate Safety Program and Safe Work Practices, click the Read and Accept button on the right side of your screen.

# Step 7

A pop up window will appear confirming that you have accepted and read this section. Click "Yes, I accept" to confirm.

Note that the Read and Accept box has date stamped your confirmation and turned grey.

Website: https://inunison.io | Phone: +1 (403) 800-1184 | Email: support@inunison.io | Talk to us: https://c.inunison.io/schedule

If you want to undo this action, click on the grey Read box and you can change the section back to Unread.