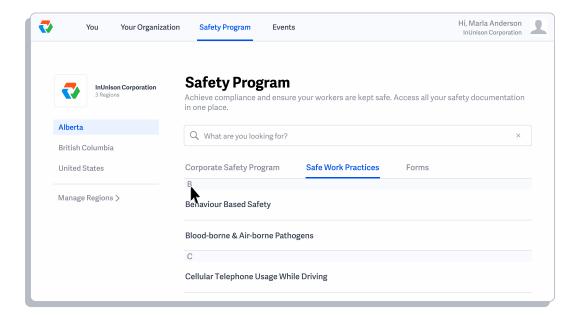

# **Read and Accept Content**

#### **Overview**

An important component of the Health and Safety program is to ensure that you have Read and Accepted each policy and procedure. This will ensure that you have full awareness of your company's safety program and understand the legislated and industry specific requirements.

#### Step 1

Log in to https://inunison.io and click on "Safety Program" in the top menu.



### Step 2

To review the programs, you can scroll through the documents or enter the topic you are looking for in the search field.

The Corporate Safety Program lists all of the policies first, followed by legislative requirements.





The Safe Work Practices and Forms are listed in alphabetical order.



### Step 3

To search for a program, start the enter the name of the program that you want to look for such as "hazard". Note that when you enter a topic into the search field that numbers appear beside each of the program menus. Those numbers tell you how many documents are pulled from your search in each of the three sections.





#### Step 4

Click on the program that you want to review.



### Step 5

Navigate the program using the Table of Contents on the left or scrolling through the document.





#### Step 6

Once you have reviewed each section in the Corporate Safety Program and Safe Work Practices, click the Read and Accept button on the right side of your screen.



# Step 7

A pop up window will appear confirming that you have accepted and read this section. Click "Yes, I ac