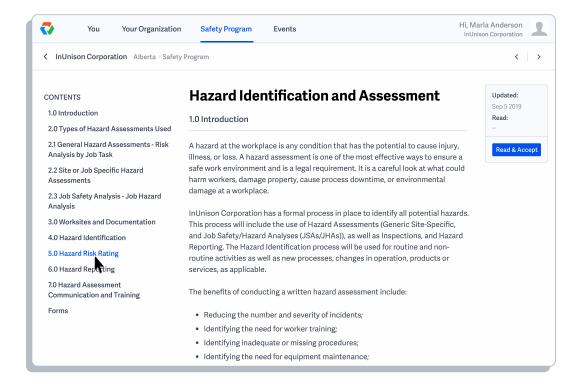

### Step 5

Navigate the program using the Table of Contents on the left or scrolling through the document.