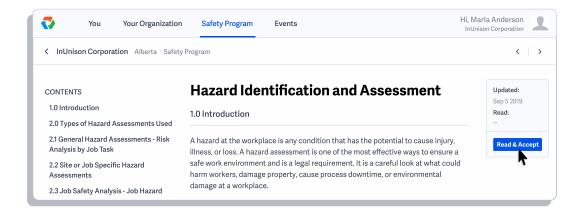

#### Step 6

Once you have reviewed each section in the Corporate Safety Program and Safe Work Practices, click the Read and Accept button on the right side of your screen.