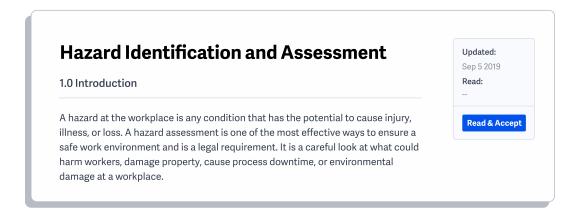

ep 5

Navigate the program using the Table of Contents on the left or scrolling through the document.





#### Step 6

Once you have reviewed each section in the Corporate Safety Program and Safe Work Practices, click the Read and Accept button on the right side of your screen.



# Step 7

A pop up window will appear confirming that you have accepted and read this section. Click "Yes, I accept" to confirm.



Note that the Read and Accept box has date stamped your confirmation and turned grey.



Website: https://inunison.io | Phone: +1 (403) 800-1184 | Email: support@inunison.io | Talk to us: https://c.inunison.io/schedule



If you want to undo this action, click on the grey Read box and you can change the section back to Unread.



The section of the program is now marked as unread.



# Step 8

To return to the main screen, click the left arrow under the top menu.



You have now successfully read and accepted a section of your health and safety program.

If you have any questions, comments, concerns or suggestions, please contact us. We want you to succeed and are here to help!