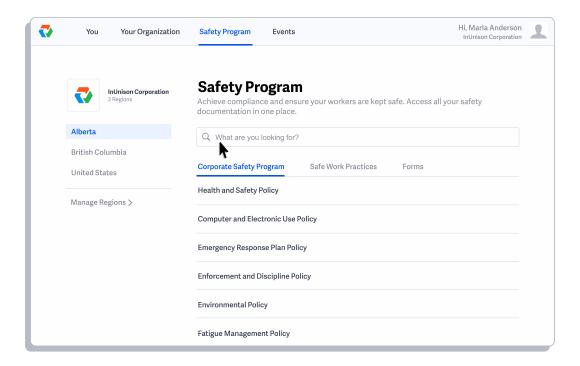

### Step 2

To review the programs, you can scroll through the documents or enter the topic you are looking for in the search field.

The Corporate Safety Program lists all of the policies first, followed by legislative requirements.