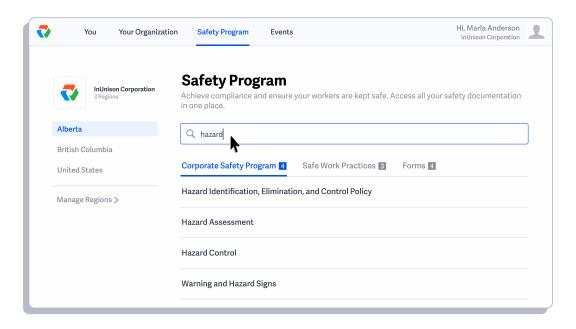

### Step 3

To search for a program, start the enter the name of the program that you want to look for such as "hazard". Note that when you enter a topic into the search field that numbers appear beside each of the program menus. Those numbers tell you how many documents are pulled from your search in each of the three sections.