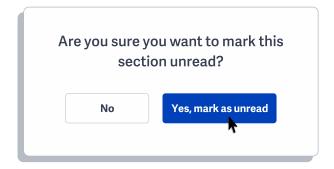

Website: https://inunison.io | Phone: +1 (403) 800-1184 | Email: support@inunison.io | Talk to us: https://c.inunison.io/schedule

If you want to undo this action, click on the grey Read box and you can change the section back to Unread.

The section of the program is now marked as unread.