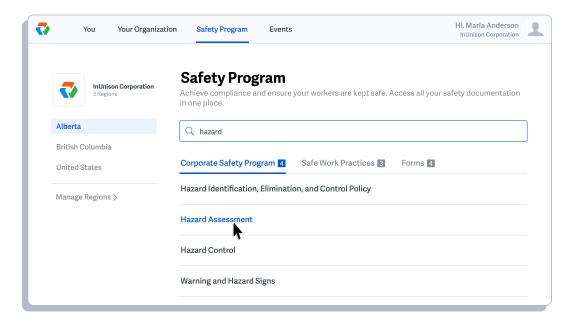

### Step 3

To search for a program, start the enter the name of the program that you want to look for such as "hazard". Note that when you enter a topic into the search field that numbers appear beside each of the program menus. Those numbers tell you how many documents are pulled from your search in each of the three sections.

#### Step 4

Click on the program that you want to review.